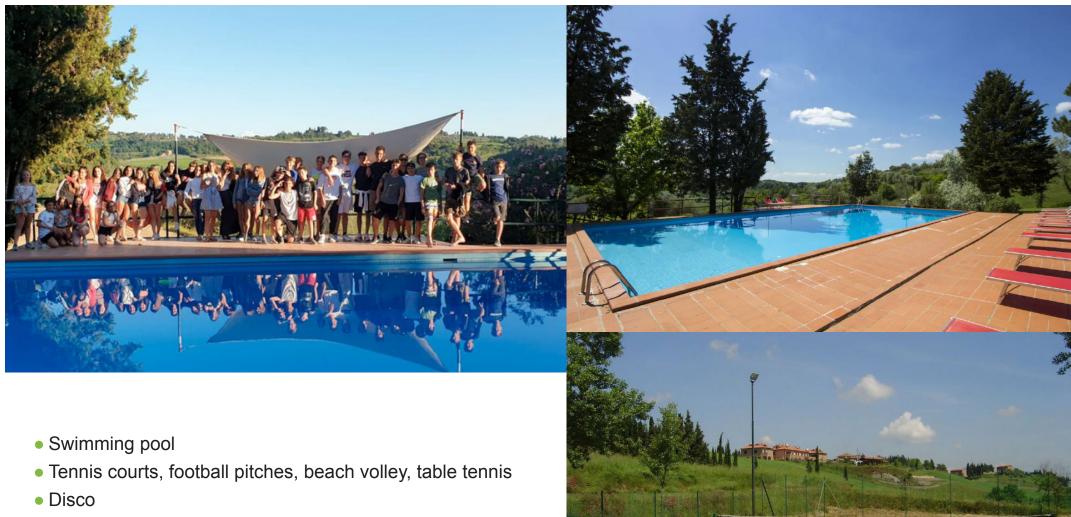

afe place for students to have their first 'real' English Experience with only English spoken on site. Apartment style living: students accommodated in multi-bedded rooms with private bathroom.



# ACADEMICS



lessons + Project work. Teachers teach English classes according to the programme and learning objectives set by the Directors of Studies. Primarily General English in the mornings and location-based excursion lessons in the afternoons.

**Dusemond Academics** programme includes specific academic sessions on excursion destinations.



# **MEALS**



Breakfast: Italian breakfast every day.

Lunch + Dinner: self service canteen with choice of two pasta/rice dishes, 2 fish/meat dishes, cooked vegetables and salad, fruit or dessert and 50cl of still water. Day snacks.



# FACILITIES



BBQ corner



# SAMPLE FULL DAY EXCURSIONS



### VIAREGGIO

Full day excursion to Viareggio with walking tour and beach afternoon

**PISA** Full day excursion to Pisa with walking tour



# DUSEMOND ENGLISH EXPERIENCE

### PROGRAMME

| -0           |
|--------------|
|              |
| 9            |
| <u> </u>     |
| 6            |
| 3            |
| 2            |
| me           |
| P            |
| S            |
| $\mathbf{Q}$ |
| 3            |
| 5            |
| Ĭ            |
| P            |

| sab-giu 29 | Arrivals, orientation and settling in.          |                                      |                                              |                                                            |  |
|------------|-------------------------------------------------|-----------