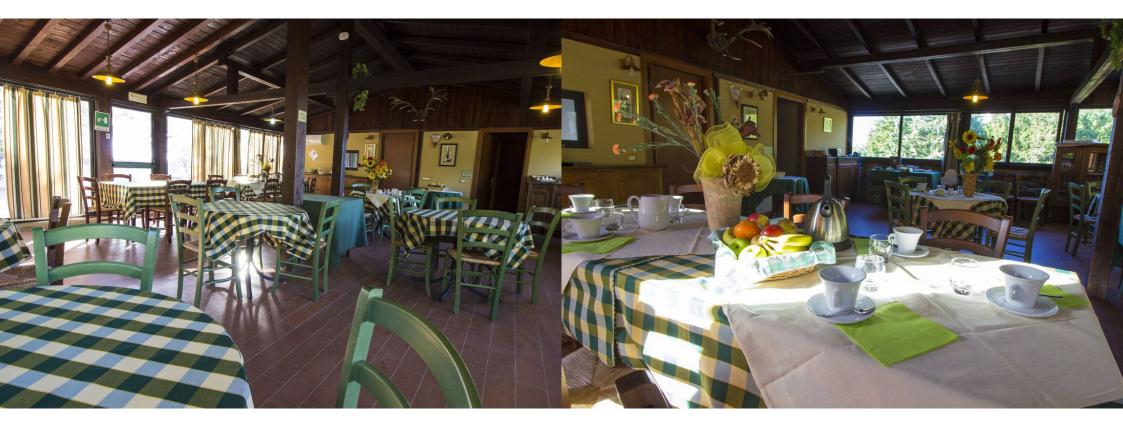

# **MEALS**

Breakfast: Italian breakfast every day.

Lunch + Dinner: self service canteen with choice of two pasta/rice dishes, 2 fish/meat dishes, cooked vegetables and salad, fruit or dessert and 50cl of still water. Day snacks.